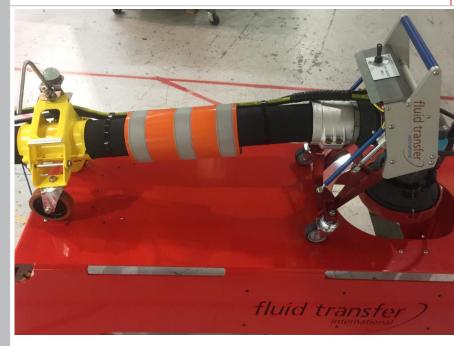

## Fluid Transfer's 'Pit Buddy' MKII Coupler Lift Assist Device (Clad)

Part No. FT-020821

## Specification

Following on from our current and very successful Pit Buddy MKI (FT-004093) Coupler Lift Assist Device (CLAD), Fluid Transfer International Limited (FTi) have gone on to develop our new Pit Buddy Mk 2 CLAD unit. Incorporating our normal high standards for quality and durability, our new Pit Buddy MK2 CLAD offers the following additional benefits over existing CLAD mechanisms:

- EI1584 compliant when used in conjunction with Cla-Val's Hydrant Pit Couplers
- Compact
- Light Weight
- Easily retrofittable to existing Hydrant Servicer vehicles

The Pit Buddy MKII CLAD comes complete with the standard following features:

- Inbuilt Pit Flag Holder when used in conjunction with Cla-Val's Hydrant Pit Couplers
- Adjustable lower and raise speeds
- Carter 64910 series version also available

Operational Positional Light can be installed onto the CLAD