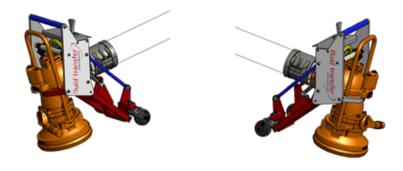

## Fluid Transfer's 'Pit Buddy' MKII Coupler Lift Assist Device (Clad)

Part No. FT-020821

## Specification

Following on from our current and very successful Pit Buddy MKI (FT-004093) Coupler Lift Assist Device (CLAD), Fluid Transfer International Limited (FTi) have gone on to develop our new Pit Buddy Mk 2 CLAD unit. Incorporating our normal high standards for quality and durability, our new Pit Buddy MK2 CLAD offers the following additional benefits over existing CLAD mechanisms:

- EI1584 compliant when used in conjunction with Cla-Val's Hydrant Pit Couplers
- Compact
- Light Weight
- Easily retrofittable to existing Hydrant Servicer vehicles

The Pit Buddy MKII CLAD comes complete with the standard following features:

- Inbuilt Pit Flag Holder when used in conjunction with Cla-Val's Hydrant Pit Couplers
- Adjustable lower and raise speeds
- Carter 64910 series version also available

Operational Positional Light can be installed onto the CLAD